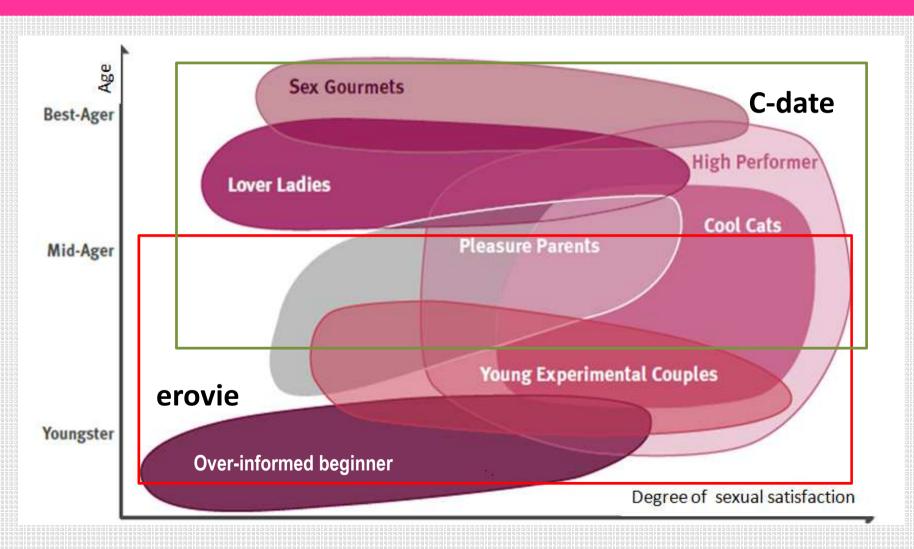

**erovie and C-date** have **a lot in common**: same business model, same team behind them, very similar product. So what's the **difference** between the two products?

#### erovie

- ➤ Target group: men and women aged 18 55
  - ✓ Overinformed beginners (18+)
  - ✓ Young Experimental Couples
  - ✓ Cool Cats
  - ✓ Pleasure Parents
  - ✓ High Performer

The matching algorithm is very much focused on erotic fantasies

#### **C-date**

- ➤ Target group: men and women aged 30+
  - ✓ Cool Cats
  - ✓ Pleasure Parents
  - √ High Performer
  - ✓ Lover Ladies
  - ✓ Sex Gourmets

Besides erotic fantasies, the matching algorithm takes into consideration softer factors, like location, age, etc