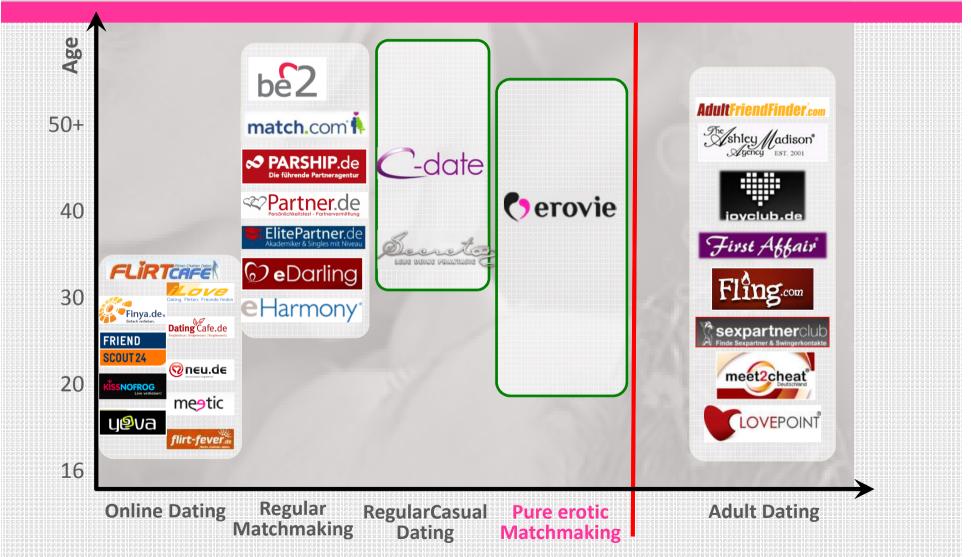

not looking for fast sex but for the quality of a more intimate relationship.



**erovie and C-date** have **a lot in common**: same business model, same team behind them, very similar product. So what's the **difference** between the two products?

#### erovie

- ➤ Target group: men and women aged 18 55
  - ✓ Overinformed beginners (18+)
  - ✓ Young Experimental Couples
  - ✓ Cool Cats
  - ✓ Pleasure Parents
  - ✓ High Performer



The matching algorithm is very much focused on erotic fantasies

#### **C-date**

- ➤ Target group: men and women aged 30+
  - ✓ Cool Cats
  - ✓ Pleasure Parents
  - √ High Performer
  - ✓ Lover Ladies
  - ✓ Sex Gourmets



Besides erotic fantasies, the matching algorithm takes into consideration softer factors, like location, age, etc

## The positioning





## How erovie works: the 6 steps



#### 1. Register for free



## 3. Get your Instant match



## 2. Confirm your email address



### 4. Buy a Premium Membership



## How erovie works: the 6 steps



5. Go through your contact list and select the partners you like



6. Send unlimited messages through the internal messaging system





Enjoy your sexual adventures with like minded people and in total privacy!



# Thanks for your attention!



# **Contact details**

Mariangela Chimienti
Senior PR & marketing manager
mariangela.chimienti@insparx.com
+49 (0)176 11442259
mariangela\_chimienti

## erovie

is property of:

#### Interdate SA

291, route d'Arlon L-1150 Luxemburg